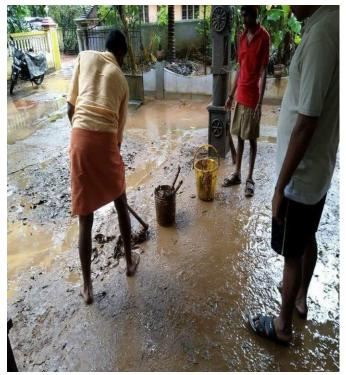

## **Photographs of Kerala Flood Relief Activities**









































































## an examination disaste

EXPRESS NEWS

DURING the I Kerala society collective will come challenge as MP. He was a edictory meetir the one of a ki tainability exh.

It was orga Kochi Respons lege of Engir drum Alumni

"We have ne natural calam as the presen' has set an exar on how to join ing towards re tion," said Th network of er tively work or disposal and in the state.

Sanskrit
chancellor I
lack of sust
itatives is ti
ing the stat
community
forefront t
mechanisr
cerns enco
such chall
said Dilee
Earth' aw
the Cochii
Ltd. Talk
sustainal
changes,
the mod
myths o
were hele

श्रीधा खाला या जाती का जिल्हा का अपीयी का जाती का जात

🔳 തകർച്ചാ ഭീഷണിയിലായ കെട്ടിടത്തിൽനിന്ന് രോഗികളെ ഒഴിപ്പിച്ചത് വേഗത്തിൽ

വാധത്ത് പോര്ഡ് വായ്യാന് പ്രത്യാപ്പിച്ചു.