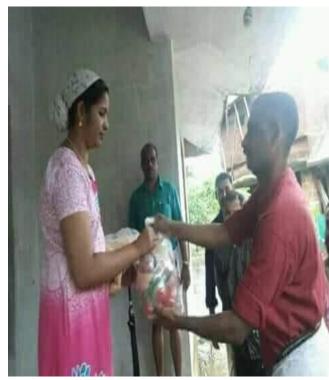

## **Photographs of Kerala Flood Relief Activities**









































































## an examination disaste

EXPRESS NEWS

DURING the I Kerala society collective will come challenge as MP. He was a edictory meetir the one of a ki tainability exh.

It was orga Kochi Respons lege of Engir drum Alumni

"We have ne natural calam as the presen' has set an exar on how to join ing towards re tion," said Th network of er tively work or disposal and in the state.

Sanskrit
chancellor I
lack of sust
itatives is ti
ing the stat
community
forefront t
mechanisr
cerns enco
such chall
said Dilee
Earth' aw
the Cochii
Ltd. Talk
sustainal
changes,
the mod
myths o
were hele

श्रीधा खाला या जाती का जिल्हा का अपीयी का जाती का जात

🔳 തകർച്ചാ ഭീഷണിയിലായ കെട്ടിടത്തിൽനിന്ന് രോഗികളെ ഒഴിപ്പിച്ചത് വേഗത്തിൽ

വാധത്ത് പോര്ഡ് വായ്യാന് പ്രത്യാപ്പിച്ചു. വിധ്യാ