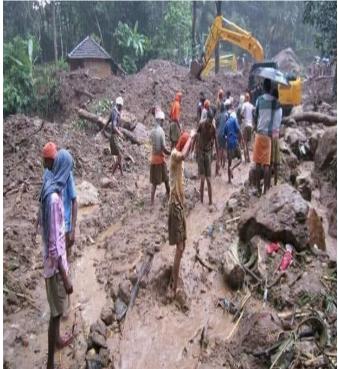

## **Photographs of Kerala Flood Relief Activities**









































































## an examination disaste

EXPRESS NEWS

DURING the I Kerala society collective will come challenge as MP. He was a edictory meetir the one of a ki tainability exh.

It was orga Kochi Respons lege of Engir drum Alumni

"We have ne natural calam as the presen' has set an exar on how to join ing towards re tion," said Th network of er tively work or disposal and in the state.

Sanskrit
chancellor I
lack of sust
itatives is ti
ing the stat
community
forefront t
mechanisr
cerns enco
such chall
said Dilee
Earth' aw
the Cochii
Ltd. Talk
sustainal
changes,
the mod
myths o
were hele

श्रीधा खाला या जाती का जिल्हा का अपीयी का जाती का जात

🔳 തകർച്ചാ ഭീഷണിയിലായ കെട്ടിടത്തിൽനിന്ന് രോഗികളെ ഒഴിപ്പിച്ചത് വേഗത്തിൽ

വാധത്ത് പോര്ഡ് വായ്യാന് പ്രത്യാപ്പിച്ചു. വിധ്