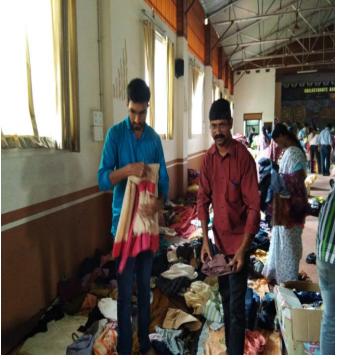

## **Photographs of Kerala Flood Relief Activities**









































































## an examination disaste

EXPRESS NEWS

DURING the I Kerala society collective will come challenge as MP. He was a edictory meetir the one of a ki tainability exh.

It was orga Kochi Respons lege of Engir drum Alumni

"We have ne natural calam as the presen' has set an exar on how to join ing towards re tion," said Th network of er tively work or disposal and in the state.

Sanskrit
chancellor I
lack of sust
itatives is ti
ing the stat
community
forefront t
mechanisr
cerns enco
such chall
said Dilee
Earth' aw
the Cochii
Ltd. Talk
sustainal
changes,
the mod
myths o
were hele

श्रीधा खाला या जाती का जिल्हा का अपीयी का जाती का जात

🔳 തകർച്ചാ ഭീഷണിയിലായ കെട്ടിടത്തിൽനിന്ന് രോഗികളെ ഒഴിപ്പിച്ചത് വേഗത്തിൽ

വാധത്ത് പോര്ഡ് വായ്യാന് പ്രത്യാപ്പിച്ചു. വിധ്യാപ്പിച്ചു വിധ്യാപത്തായ പ്രത്യാപത്തില് പ്ര