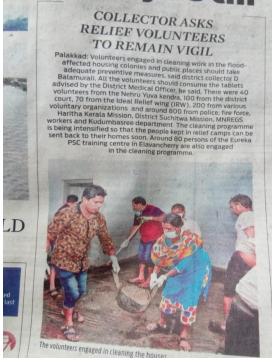

## **Photographs of Kerala Flood Relief Activities**









































































## an examination disaste

EXPRESS NEWS

DURING the I Kerala society collective will come challenge as MP. He was a edictory meetir the one of a ki tainability exh.

It was orga Kochi Respons lege of Engir drum Alumni

"We have ne natural calam as the presen' has set an exar on how to join ing towards re tion," said Th network of er tively work or disposal and in the state.

Sanskrit
chancellor I
lack of sust
itatives is ti
ing the stat
community
forefront t
mechanisr
cerns enco
such chall
said Dilee
Earth' aw
the Cochii
Ltd. Talk
sustainal
changes,
the mod
myths o
were hele

श्रीधा खाला या जाती का जिल्हा का अपीयी का जाती का जात

🔳 തകർച്ചാ ഭീഷണിയിലായ കെട്ടിടത്തിൽനിന്ന് രോഗികളെ ഒഴിപ്പിച്ചത് വേഗത്തിൽ

വാധത്ത് പോര്ഡ് വായ്യാന് പ്രത്യാപ്പിച്ചു. വിധ്യാപ്പിച്ചു വിധ്യാപത്തായ പ്രത്യാപത്തില് പ്രത്