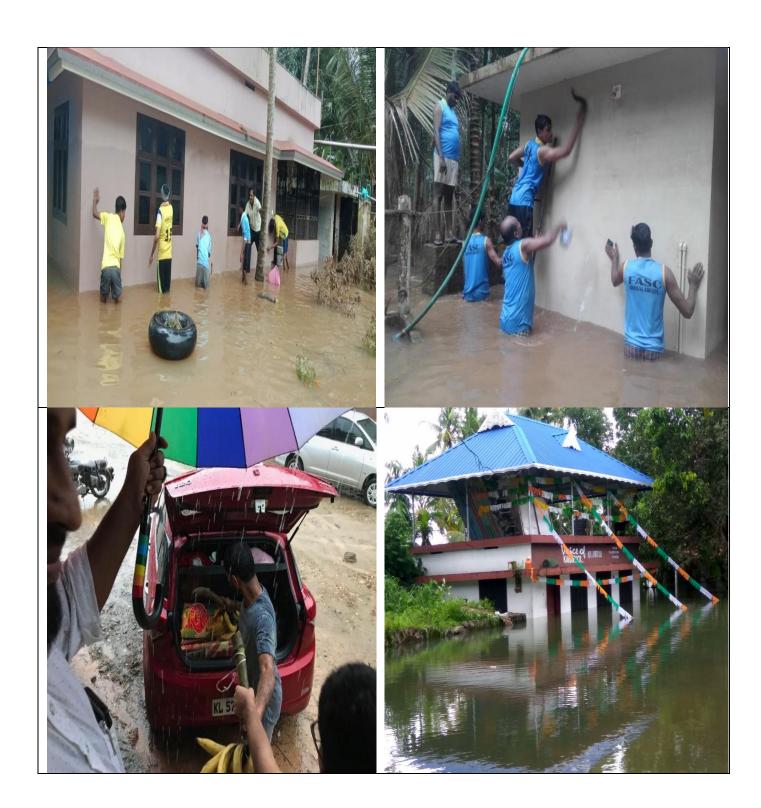

ധ്യായില് വാധ്യായി താരായി വാധ്യിക്കള് സ്ക് രാത്യ തില്ലാ പരവായത് എ വായി വാധ്യായില്ലാ ആവ പരിയ താനിവ് വിഗോ ഒല്ലോ ആവ കൈമെയ് മറന്ന് സഹായം

വാട്ടയ് ഒഴിപ്പിക്കാൻ ഡേ ക്ടർമാർ സഹായം അമ്യ വിപ്പായാടെ കഥക്കാറ്റിൽ നിന്ന് ഉപടിയ പേർ എത്ത് വിവിധായിര്യ്യ സംഘടര കളുടെ തുവരെ വിഭാധക്ക തും എത്ത്

ദേശം ആശ്യപ്തിനിലെ എത മേനോൻ ബ്ലോക്കിലെ എഎ എഎസ് വാർഡുകളാണ് ഒഴിച്ചത് രജ്യ വാർഡുകളാണ് ഒഴി പ്രത് രജ്യ വാർഡുകളിലും കൃ ടേരോഗികളെതാണു കിടത്തി

് സാർക്കരായ അവരം കെട്ടിം ഒഴിപ്പിക്കാനുള്ള ന് പ്രോതതിന് നോഗികളും നന പ്രത്യേ വലത്തു ഒഴ ശര്ത ന് പു. പുൻപ് വരട്ടിം ഒഴിപ്പിച്ച പ്രോതത്തും ബുത് ณะเลอร์ เพียว สมุกาะเพียงโลย สุดสุด control capacital เด็กทุ conflave เพียงโลย ตามล์ เพียง สมุกาะเพียงโลย ตามล์เพียงโลย เพียงโลย สุดสุด และเลย สุดสุด และตองโลย เลยโลย แต่เลอสกติน สุดุลณ์ ตามส่องโลย และโลยสามารถในสุดสุด และโลยสามารถในสุดสุด