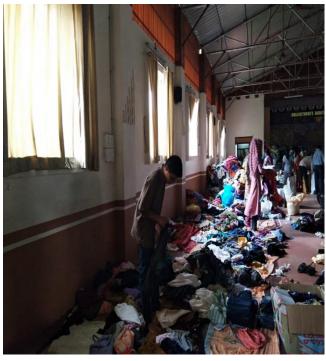

## **Photographs of Kerala Flood Relief Activities**









































































## an examination disaste

EXPRESS NEWS

DURING the I Kerala society collective will come challenge as MP. He was a edictory meetir the one of a ki tainability exh.

It was orga Kochi Respons lege of Engir drum Alumni

"We have ne natural calam as the presen' has set an exar on how to join ing towards re tion," said Th network of er tively work or disposal and in the state.

Sanskrit
chancellor I
lack of sust
itatives is ti
ing the stat
community
forefront t
mechanisr
cerns enco
such chall
said Dilee
Earth' aw
the Cochii
Ltd. Talk
sustainal
changes,
the mod
myths o
were hele

श्रीधा खाला या जाती का जिल्हा का अपीयी का जाती का जात

🔳 തകർച്ചാ ഭീഷണിയിലായ കെട്ടിടത്തിൽനിന്ന് രോഗികളെ ഒഴിപ്പിച്ചത് വേഗത്തിൽ

വാധത്ത് പോര്ഡ് വായ്യാന് പ്രത്യാപ്പിച്ചു. വിധ്യാപ്പിച്ചു വിധ്യാപത്തായ പ്