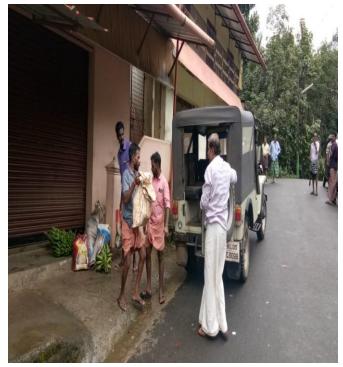

## **Photographs of Kerala Flood Relief Activities**









































































## an examination disaste

EXPRESS NEWS

DURING the I Kerala society collective will come challenge as MP. He was a edictory meetir the one of a ki tainability exh.

It was orga Kochi Respons lege of Engir drum Alumni

"We have ne natural calam as the presen' has set an exar on how to join ing towards re tion," said Th network of er tively work or disposal and in the state.

Sanskrit
chancellor I
lack of sust
itatives is ti
ing the stat
community
forefront t
mechanisr
cerns enco
such chall
said Dilee
Earth' aw
the Cochii
Ltd. Talk
sustainal
changes,
the mod
myths o
were hele

श्रीधा खाला या जाती का जिल्हा का अपीयी का जाती का जात

🔳 തകർച്ചാ ഭീഷണിയിലായ കെട്ടിടത്തിൽനിന്ന് രോഗികളെ ഒഴിപ്പിച്ചത് വേഗത്തിൽ

വാധത്ത് പോര്ഡ് വായ്യാന് പ്രത്യാപ്പിച്ചു. വിധ്യാപ്പിച്ചു വിധ്യാപത്തായ പ്രത്യാപത്തില് പ