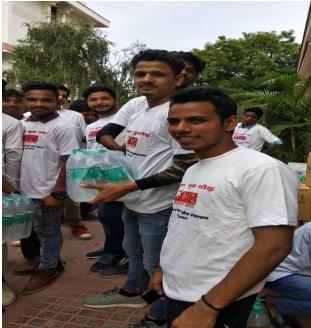

## **Photographs of Kerala Flood Relief Activities**









































































## an examination disaste

EXPRESS NEWS

DURING the I Kerala society collective will come challenge as MP. He was a edictory meetir the one of a ki tainability exh.

It was orga Kochi Respons lege of Engir drum Alumni

"We have ne natural calam as the presen' has set an exar on how to join ing towards re tion," said Th network of er tively work or disposal and in the state.

Sanskrit
chancellor I
lack of sust
itatives is ti
ing the stat
community
forefront t
mechanisr
cerns enco
such chall
said Dilee
Earth' aw
the Cochii
Ltd. Talk
sustainal
changes,
the mod
myths o
were hele

श्रीधा खाला या जाती का जिल्हा का अपीयी का जाती का जात

🔳 തകർച്ചാ ഭീഷണിയിലായ കെട്ടിടത്തിൽനിന്ന് രോഗികളെ ഒഴിപ്പിച്ചത് വേഗത്തിൽ

വാധത്ത് പോര്ഡ് വായ്യാന് പ്രത്യാ