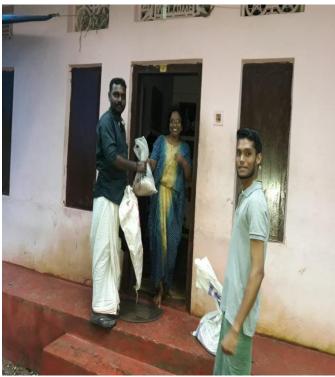

## **Photographs of Kerala Flood Relief Activities**









































































## an examination disaste

EXPRESS NEWS

DURING the I Kerala society collective will come challenge as MP. He was a edictory meetir the one of a ki tainability exh.

It was orga Kochi Respons lege of Engir drum Alumni

"We have ne natural calam as the presen' has set an exar on how to join ing towards re tion," said Th network of er tively work or disposal and in the state.

Sanskrit
chancellor I
lack of sust
itatives is ti
ing the stat
community
forefront t
mechanisr
cerns enco
such chall
said Dilee
Earth' aw
the Cochii
Ltd. Talk
sustainal
changes,
the mod
myths o
were hele

श्रीधा खाला या जाती का जिल्हा का अपीयी का जाती का जात

🔳 തകർച്ചാ ഭീഷണിയിലായ കെട്ടിടത്തിൽനിന്ന് രോഗികളെ ഒഴിപ്പിച്ചത് വേഗത്തിൽ

വാധത്ത് പോര്ഡ് വായ്യാന് പ്രത്യാപ്പിച്ചു. വിധ്യാപ്പിച്ചു വിധ്യാപത്തായ പ്രത്യാപത്തില്