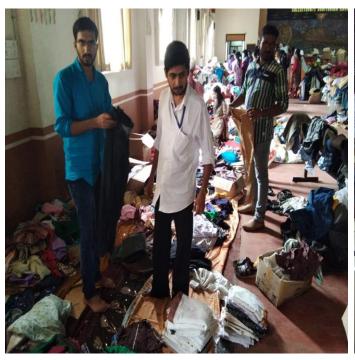

## **Photographs of Kerala Flood Relief Activities**









































































## an examination disaste

EXPRESS NEWS

DURING the I Kerala society collective will come challenge as MP. He was a edictory meetir the one of a ki tainability exh.

It was orga Kochi Respons lege of Engir drum Alumni

"We have ne natural calam as the presen' has set an exar on how to join ing towards re tion," said Th network of er tively work or disposal and in the state.

Sanskrit
chancellor I
lack of sust
itatives is ti
ing the stat
community
forefront t
mechanisr
cerns enco
such chall
said Dilee
Earth' aw
the Cochii
Ltd. Talk
sustainal
changes,
the mod
myths o
were hele

श्रीधा खाला या जाती का जिल्हा का अपीयी का जाती का जात

🔳 തകർച്ചാ ഭീഷണിയിലായ കെട്ടിടത്തിൽനിന്ന് രോഗികളെ ഒഴിപ്പിച്ചത് വേഗത്തിൽ

വാധത്ത് പോര്ഡ് വായ്യാന് പ്രത്യാപ്പിച്ചു. വിധ്യാപ്പിച്ചു വിധ്യാപത്