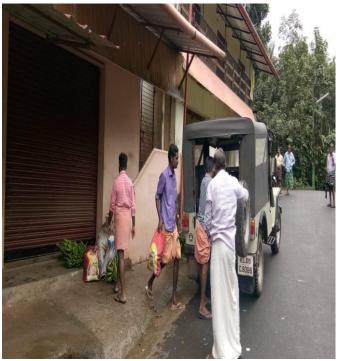

## **Photographs of Kerala Flood Relief Activities**









































































## an examination disaste

EXPRESS NEWS

DURING the I Kerala society collective will come challenge as MP. He was a edictory meetir the one of a ki tainability exh.

It was orga Kochi Respons lege of Engir drum Alumni

"We have ne natural calam as the presen' has set an exar on how to join ing towards re tion," said Th network of er tively work or disposal and in the state.

Sanskrit
chancellor I
lack of sust
itatives is ti
ing the stat
community
forefront t
mechanisr
cerns enco
such chall
said Dilee
Earth' aw
the Cochii
Ltd. Talk
sustainal
changes,
the mod
myths o
were hele

श्रीधा खाला या जाती का जिल्हा का अपीयी का जाती का जात

🔳 തകർച്ചാ ഭീഷണിയിലായ കെട്ടിടത്തിൽനിന്ന് രോഗികളെ ഒഴിപ്പിച്ചത് വേഗത്തിൽ

വാധത്ത് പോര്ഡ് വായ്യാന് പ്രത്യാപ്പിച്ചു. വിധ്യാപ്പിച്ചു വിധ്യാപത്തായ പ്രത്യാപ