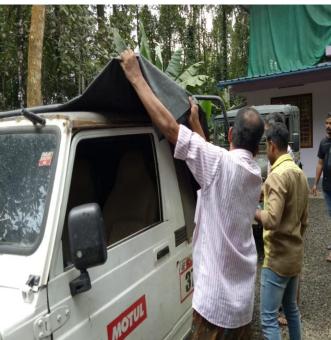

## **Photographs of Kerala Flood Relief Activities**









































































## an examination disaste

EXPRESS NEWS

DURING the I Kerala society collective will come challenge as MP. He was a edictory meetir the one of a ki tainability exh.

It was orga Kochi Respons lege of Engir drum Alumni

"We have ne natural calam as the presen' has set an exar on how to join ing towards re tion," said Th network of er tively work or disposal and in the state.

Sanskrit
chancellor I
lack of sust
itatives is ti
ing the stat
community
forefront t
mechanisr
cerns enco
such chall
said Dilee
Earth' aw
the Cochii
Ltd. Talk
sustainal
changes,
the mod
myths o
were hele

श्रीधा खाला या जाती का जिल्हा का अपीयी का जाती का जात

🔳 തകർച്ചാ ഭീഷണിയിലായ കെട്ടിടത്തിൽനിന്ന് രോഗികളെ ഒഴിപ്പിച്ചത് വേഗത്തിൽ

വാധത്ത് പോര്ഡ് വായ്യാന് പ്രത്യാപ്പിച്ചു. വിധ്യാപ്പിച്ചു വിധ