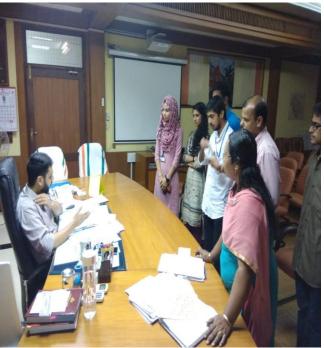

## **Photographs of Kerala Flood Relief Activities**









































































## an examination disaste

EXPRESS NEWS

DURING the I Kerala society collective will come challenge as MP. He was a edictory meetir the one of a ki tainability exh.

It was orga Kochi Respons lege of Engir drum Alumni

"We have ne natural calam as the presen' has set an exar on how to join ing towards re tion," said Th network of er tively work or disposal and in the state.

Sanskrit
chancellor I
lack of sust
itatives is ti
ing the stat
community
forefront t
mechanisr
cerns enco
such chall
said Dilee
Earth' aw
the Cochii
Ltd. Talk
sustainal
changes,
the mod
myths o
were hele

श्रीधा खाला या जाती का जिल्हा का अपीयी का जाती का जात

🔳 തകർച്ചാ ഭീഷണിയിലായ കെട്ടിടത്തിൽനിന്ന് രോഗികളെ ഒഴിപ്പിച്ചത് വേഗത്തിൽ

വാധത്ത് പോര്ഡ് വായ്യാന് പ്രത്യാപ്പിച്ചു. വിധ്യാപ്പിച്ചു വിധ്യാപത്താ