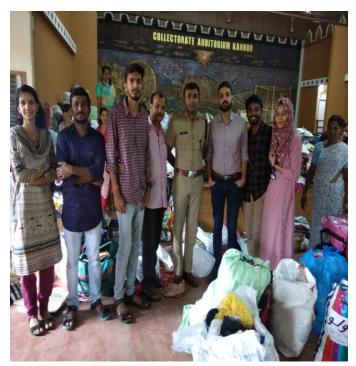

## **Photographs of Kerala Flood Relief Activities**









































































## an examination disaste

EXPRESS NEWS

DURING the I Kerala society collective will come challenge as MP. He was a edictory meetir the one of a ki tainability exh.

It was orga Kochi Respons lege of Engir drum Alumni

"We have ne natural calam as the presen' has set an exar on how to join ing towards re tion," said Th network of er tively work or disposal and in the state.

Sanskrit
chancellor I
lack of sust
itatives is ti
ing the stat
community
forefront t
mechanisr
cerns enco
such chall
said Dilee
Earth' aw
the Cochii
Ltd. Talk
sustainal
changes,
the mod
myths o
were hele

श्रीधा खाला या जाती का जिल्हा का अपीयी का जाती का जात

🔳 തകർച്ചാ ഭീഷണിയിലായ കെട്ടിടത്തിൽനിന്ന് രോഗികളെ ഒഴിപ്പിച്ചത് വേഗത്തിൽ

വാധത്ത് പോര്ഡ് വായ്യാന് പ്രത്യാപ്പിച്ചു. വിധ്യാപ്പിച്ചു വിധ്യാപത്തായ