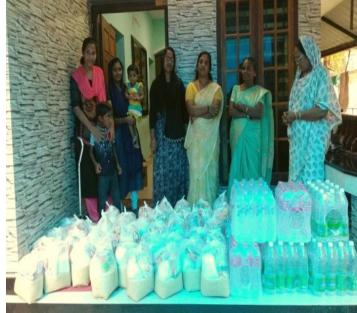

## **Photographs of Kerala Flood Relief Activities**









































































## an examination disaste

EXPRESS NEWS

DURING the I Kerala society collective will come challenge as MP. He was a edictory meetir the one of a ki tainability exh.

It was orga Kochi Respons lege of Engir drum Alumni

"We have ne natural calam as the presen' has set an exar on how to join ing towards re tion," said Th network of er tively work or disposal and in the state.

Sanskrit
chancellor I
lack of sust
itatives is ti
ing the stat
community
forefront t
mechanisr
cerns enco
such chall
said Dilee
Earth' aw
the Cochii
Ltd. Talk
sustainal
changes,
the mod
myths o
were hele

श्रीधा खाला या जाती का जिल्हा का अपीयी का जाती का जात

🔳 തകർച്ചാ ഭീഷണിയിലായ കെട്ടിടത്തിൽനിന്ന് രോഗികളെ ഒഴിപ്പിച്ചത് വേഗത്തിൽ

വാധത്ത് പോര്ഡ് വായ്യാന് പ്രത്യാപ്പിച്ചു