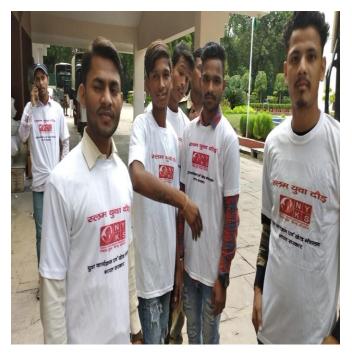

## **Photographs of Kerala Flood Relief Activities**









































































## an examination disaste

EXPRESS NEWS

DURING the I Kerala society collective will come challenge as MP. He was a edictory meetir the one of a ki tainability exh.

It was orga Kochi Respons lege of Engir drum Alumni

"We have ne natural calam as the presen' has set an exar on how to join ing towards re tion," said Th network of er tively work or disposal and in the state.

Sanskrit
chancellor I
lack of sust
itatives is ti
ing the stat
community
forefront t
mechanisr
cerns enco
such chall
said Dilee
Earth' aw
the Cochii
Ltd. Talk
sustainal
changes,
the mod
myths o
were hele

श्रीधा खाला या जाती का जिल्हा का अपीयी का जाती का जात

🔳 തകർച്ചാ ഭീഷണിയിലായ കെട്ടിടത്തിൽനിന്ന് രോഗികളെ ഒഴിപ്പിച്ചത് വേഗത്തിൽ

വാധത്ത് പോര്ഡ് വായ്യാന് പ്രത്